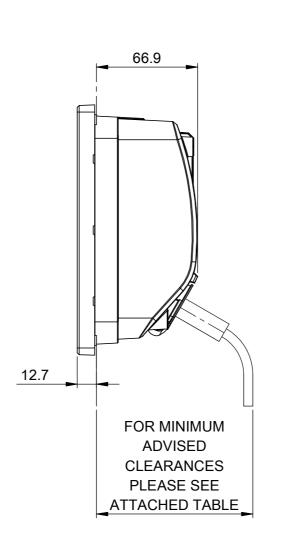

|  | <u>@&gt;&gt;</u> | · · · · · · · · · · · · · · · · · · · |
|--|------------------|---------------------------------------|

2

3

5

6

| MINIMUM ADVISED CLEARANCE DIMENSION |             |  |
|-------------------------------------|-------------|--|
| CABLE TYPE                          | LENGTH (MM) |  |
| TRANSDUCER                          | 160         |  |
| 90° TRANSDUCER                      | 60          |  |
| POWER                               | 110         |  |
| 90° POWER                           | 70          |  |
| ACCESSORY                           | 100         |  |
| NETWORK                             | 100         |  |